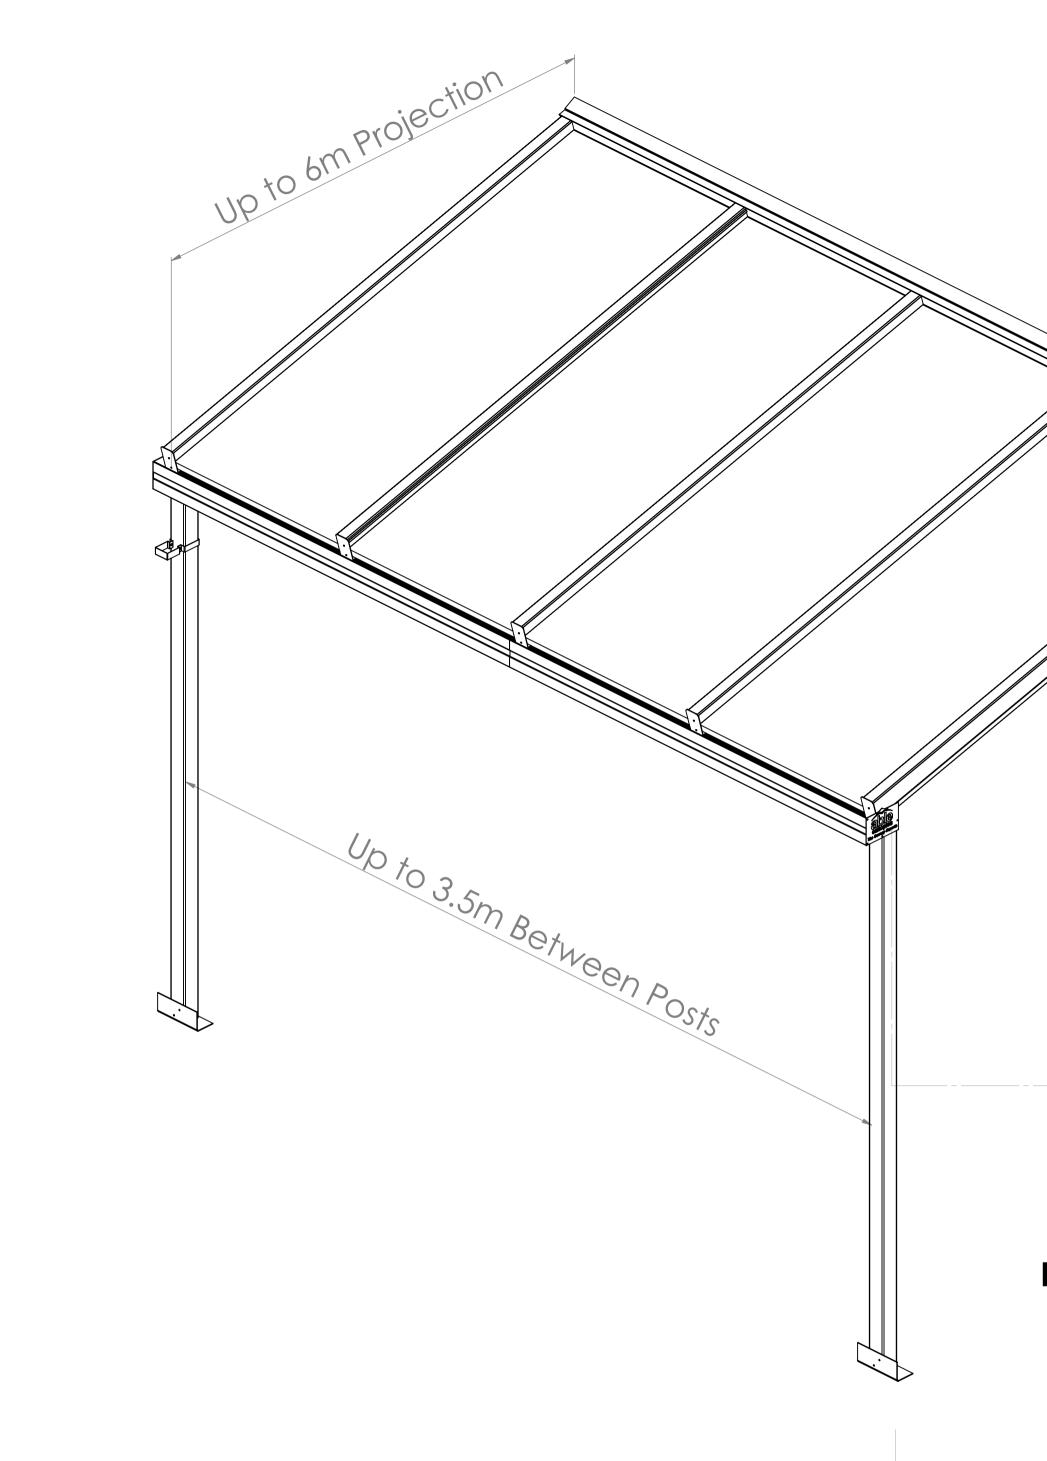

## Simplicity 35mm Wall Mounted System

## Material List & Component Information

- The canopy wall plate is a extruded aluminum profile which fixes to the wall or steel bracket. it is also has a aluminum strip to seal the canopy to the wall.
- 2, This canopy uses 35mm structured polycarbonate roof panels, in clear or opal finish.
- This canopy uses our gasketed 35mm roof system, which is constructed from T6 grade structural aluminum frame.
- **4**, The canopy is complete with downpipes. Available white as standard or any standard RAL colour.
- 5, The frame of the canopy is made from 80mm x 80mm x 4mm aluminum box section.

The frame is available, Powder coated.

Please note: This is a standardised product data sheet and is subject to change depending on individual cases, or site specific surveys.

Specific drawings are available upon request or on receipt of an order.