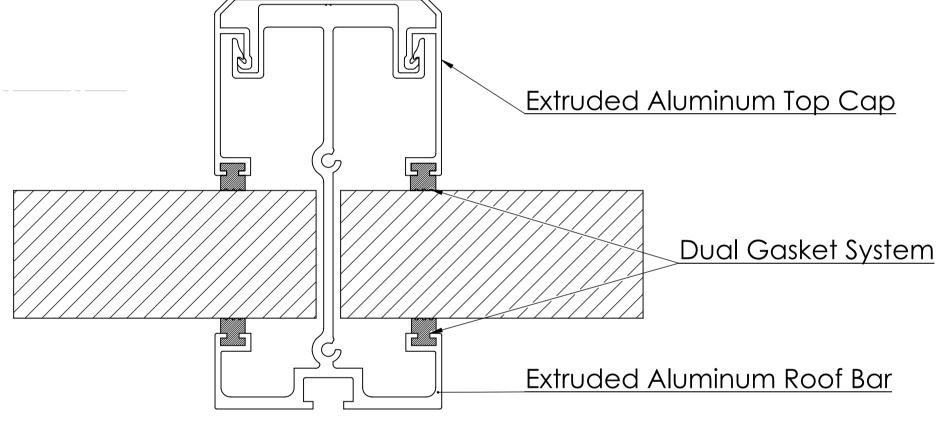

## Material List & Component Information

- The canopy wall plate is a extruded aluminum profile which fixes to the wall or steel bracket. it is also has a aluminum strip to seal the canopy to the wall.
- 2, This canopy uses 35mm structured polycarbonate roof panels, in clear or opal finish.
- This canopy uses our gasketed 35mm roof system, which is constructed from T6 grade structural aluminum frame.
- **4**, The canopy is complete with downpipes. Available white as standard or any standard RAL colour.
- 5, The frame of the canopy is made from 80mm x 80mm x 4mm aluminum box section.

## Eves Beam Roof Bar & Post Section

Extruded Aluminum Roof Bar

Extruded Aluminum Pitch Adjusting Strip

Fully Bolted Pitch

80mm x 80mm **Extruded Aluminum Post** 

| Drawing Title:                                                                                                                                                                                                        |                |  |                        |                      |   |                      |   |             |
|-----------------------------------------------------------------------------------------------------------------------------------------------------------------------------------------------------------------------|----------------|--|------------------------|----------------------|---|----------------------|---|-------------|
| Product: Simplicity 35                                                                                                                                                                                                |                |  |                        |                      |   |                      |   |             |
| 3rd Angle Projection                                                                                                                                                                                                  | Page<br>1 of 1 |  | <b>Date</b><br>D-11-13 | Page Size<br>A3 (L)  |   | Scale<br>N/A         |   | Drawr<br>CG |
| This drawing and the product it displays<br>is the sole property of The Milwood Group<br>Ltd any reproduction of this drawing or<br>product without the written permission of<br>The Milwood Group Ltd is prohibited. |                |  | <b>Finish</b><br>PPC   | <b>Issuer</b><br>ACS | ( | ( <b>Tol)</b><br>+/- | R | evisior     |