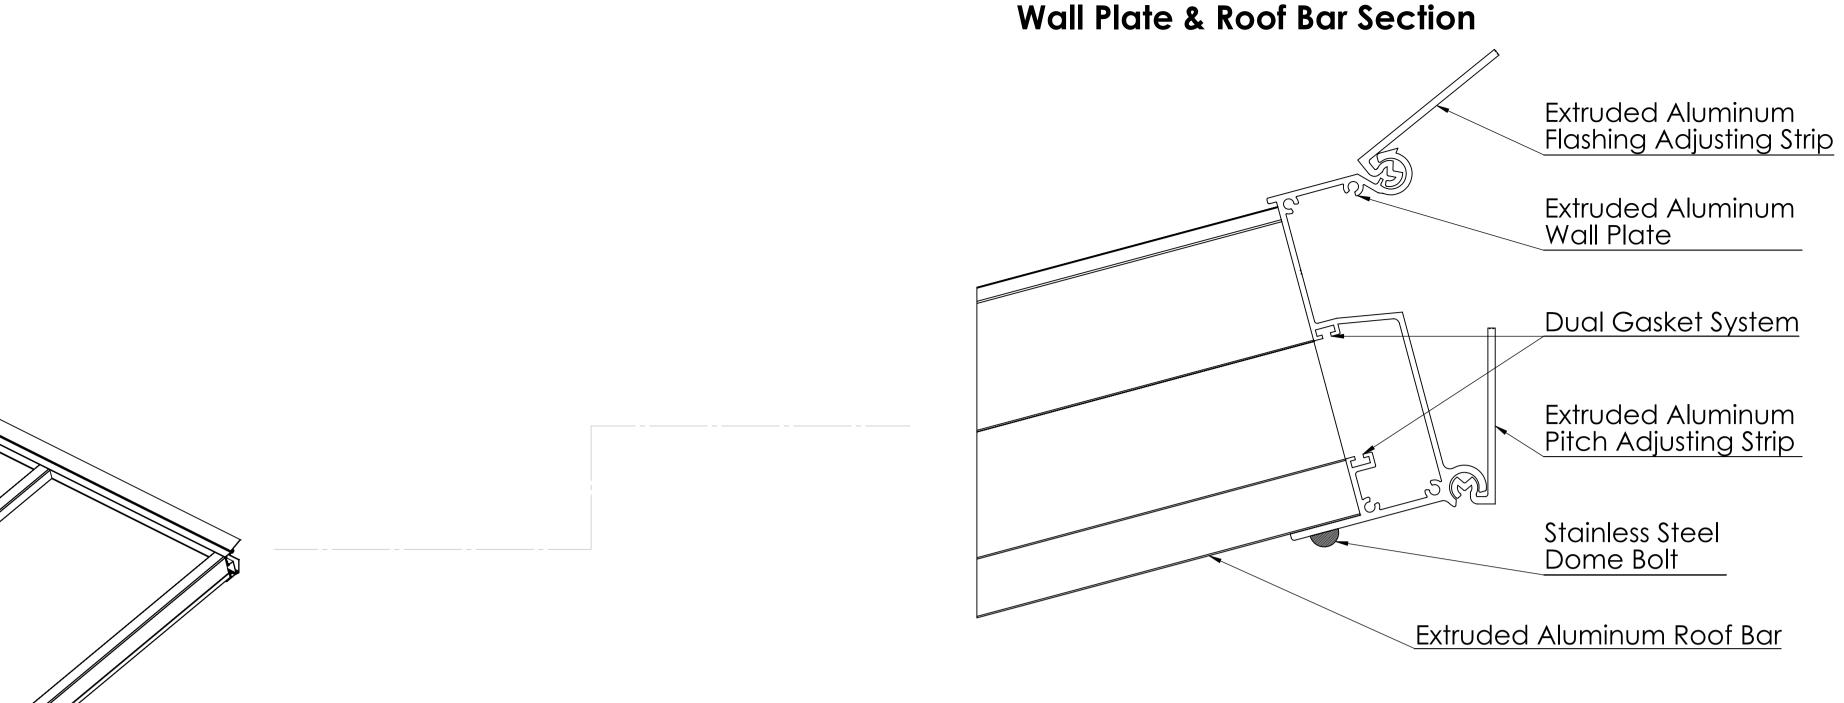

## Material List & Component Information

- The canopy wall plate is a extruded aluminum profile which fixes to the wall or steel bracket. it is also has a aluminum strip to seal the canopy to the wall.
- 2, This canopy uses 35mm structured polycarbonate roof panels, in clear or opal finish.
- This canopy uses our gasketed 35mm roof system, which is constructed from T6 grade structural aluminum frame.
- **4**, The canopy is complete with downpipes. Available white as standard or any standard RAL colour.
- 5, The frame of the canopy is made from 80mm x 80mm x 4mm aluminum box section.

## Eves Beam Roof Bar & Post Section

Extruded Aluminum Roof Bar

Extruded Aluminum Pitch Adjusting Strip

Fully Bolted Pitch

80mm x 80mm **Extruded Aluminum Post** 

| Drawing Title:                                                                                                                                                                                                        |                |  |                        |                      |   |                      |   |             |
|-----------------------------------------------------------------------------------------------------------------------------------------------------------------------------------------------------------------------|----------------|--|------------------------|----------------------|---|----------------------|---|-------------|
| Product: Simplicity 35                                                                                                                                                                                                |                |  |                        |                      |   |                      |   |             |
| 3rd Angle Projection                                                                                                                                                                                                  | Page<br>1 of 1 |  | <b>Date</b><br>D-11-13 | Page Size<br>A3 (L)  |   | Scale<br>N/A         |   | Drawr<br>CG |
| This drawing and the product it displays<br>is the sole property of The Milwood Group<br>Ltd any reproduction of this drawing or<br>product without the written permission of<br>The Milwood Group Ltd is prohibited. |                |  | <b>Finish</b><br>PPC   | <b>Issuer</b><br>ACS | ( | ( <b>Tol)</b><br>+/- | R | evisior     |