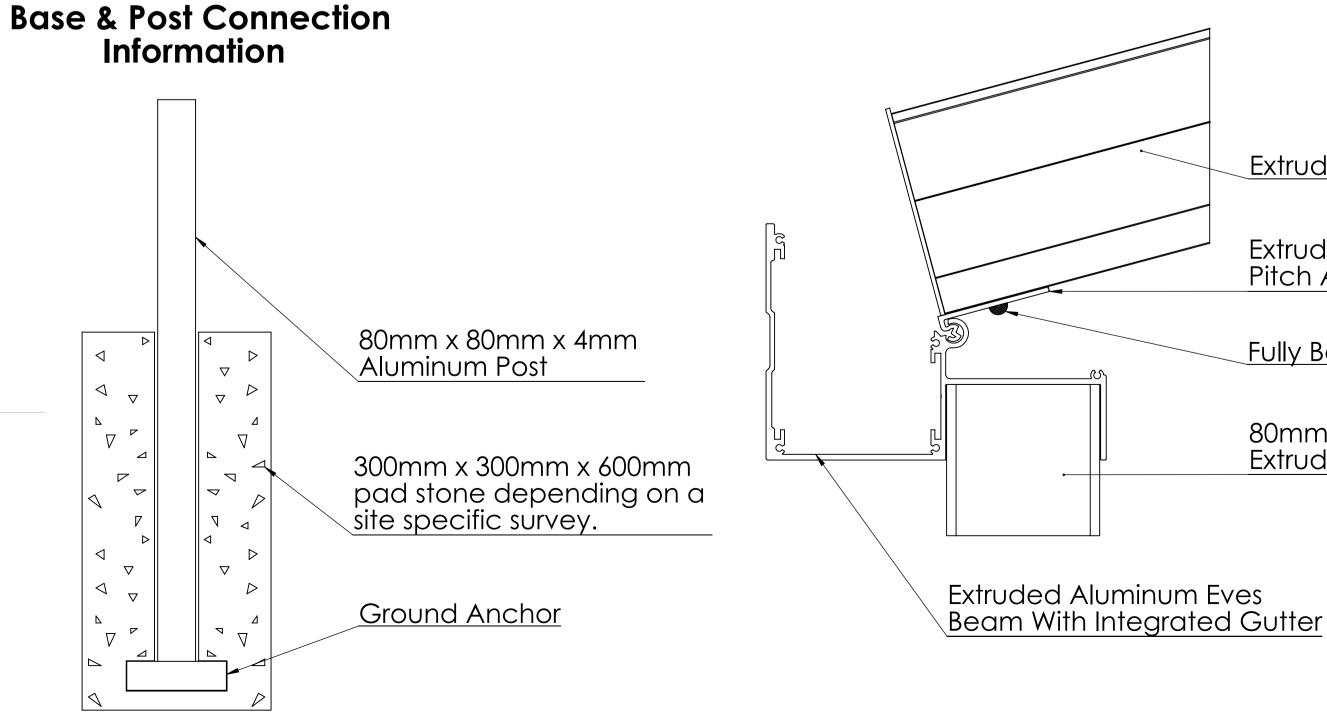

## Material List & Component Information

- The canopy wall plate is a extruded aluminum profile which fixes to the wall or steel bracket. it is also has a aluminum strip to seal the canopy to the wall.
- 2, This canopy uses 35mm structured polycarbonate roof panels, in clear or opal finish.
- This canopy uses our gasketed 35mm roof system, which is constructed from T6 grade structural aluminum frame.
- **4**, The canopy is complete with downpipes. Available white as standard or any standard RAL colour.
- 5, The frame of the canopy is made from 80mm x 80mm x 4mm aluminum box section.

The frame is available, Powder coated.

Please note: This is a standardised product data sheet and is subject to change depending on individual cases, or site specific surveys.

Specific drawings are available upon request or on receipt of an order.

## Eves Beam Roof Bar & Post Section

Extruded Aluminum Roof Bar

Extruded Aluminum Pitch Adjusting Strip

Fully Bolted Pitch

80mm x 80mm **Extruded Aluminum Post** 

| Drawing Title:                                                                                                                                                                                                        |                |  |                        |                      |   |                      |   |             |
|-----------------------------------------------------------------------------------------------------------------------------------------------------------------------------------------------------------------------|----------------|--|------------------------|----------------------|---|----------------------|---|-------------|
| Product: Simplicity 35                                                                                                                                                                                                |                |  |                        |                      |   |                      |   |             |
| 3rd Angle Projection                                                                                                                                                                                                  | Page<br>1 of 1 |  | <b>Date</b><br>D-11-13 | Page Size<br>A3 (L)  |   | Scale<br>N/A         |   | Drawr<br>CG |
| This drawing and the product it displays<br>is the sole property of The Milwood Group<br>Ltd any reproduction of this drawing or<br>product without the written permission of<br>The Milwood Group Ltd is prohibited. |                |  | <b>Finish</b><br>PPC   | <b>Issuer</b><br>ACS | ( | ( <b>Tol)</b><br>+/- | R | evisior     |